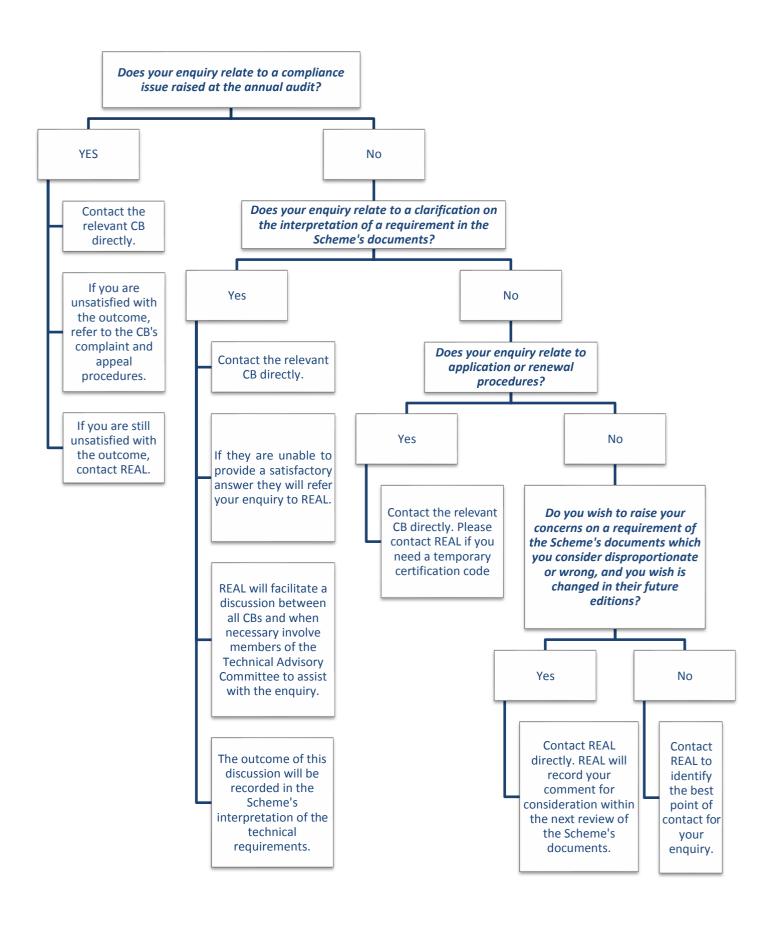

## Decision tree for the Schemes' participants to identify first point of contact for the Scheme's related enquiries

If you have an enquiry about the Scheme's documents, please follow the decision tree below to identify the organisation or individual that you should contact to address your enquiry. The CB should not provide specific advice on how to address a failure or non-conformity but can confirm whether a corrective action proposed by a producer is adequate or not.